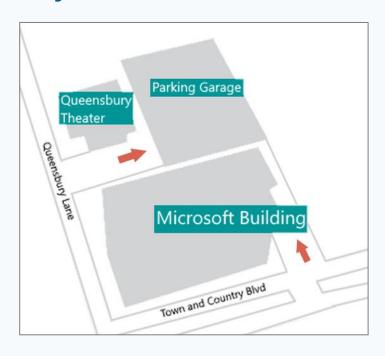

#### **Parking at the Houston Hub**

- The parking garage is located on the east side of 750 Town and Country Blvd
- There are two entrances: one on Town and Country Blvd and one on Queensbury Ln (see red arrows in image)
- Parking in the garage is open, except when designated by a "Reserved" placard.
- Entrance to 750 Town and Country building is available through the garage.
- Take the elevators up to the 10th floor to checkin with the host.
- Host will validate parking upon arrival during normal business hours (8am to 5pm) - please bring your ticket to the front desk to validate.